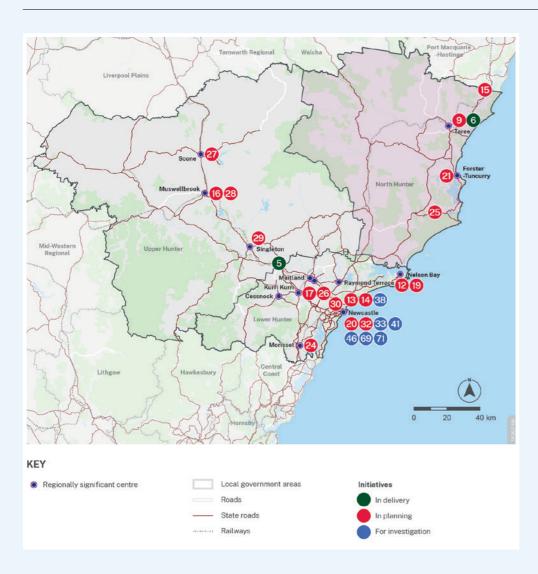

## **Hunter Regional Transport Plan Initiatives - North Hunter Sub Region**

## Myall Lakes and Mid Coast Electorates

## Myall Lakes Electorate

| Electorate  | LGA       | Initiative                                                           | Stage       | Time frame | Item |
|-------------|-----------|----------------------------------------------------------------------|-------------|------------|------|
| Myall Lakes | Mid Coast | Taree Northern Gateway<br>upgrades and<br>roundabout                 | In delivery | 0-3 years  | 6    |
| Myall Lakes | Mid Coast | Transport Access<br>Program (TAP) upgrades<br>-Taree Railway Station | In planning | On-going   | 9    |
| Myall Lakes | Mid Coast | Forster-Tuncurry town centre improvements                            | In planning | 0-3 years  | 21   |
| Myall Lakes | Mid Coast | The Lakes Way Corridor improvements                                  | In planning | 0-3 years  | 25   |

## Mid Coast Electorate

| Electorate | LGA       | Initiative                                                                          | Stage       | Time frame | Item |
|------------|-----------|-------------------------------------------------------------------------------------|-------------|------------|------|
| Mid Coast  | Mid Coast | Pacific Highway –<br>Harrington Road and<br>Coopernook Road<br>intersection upgrade | In planning | 0-3 years  | 15   |