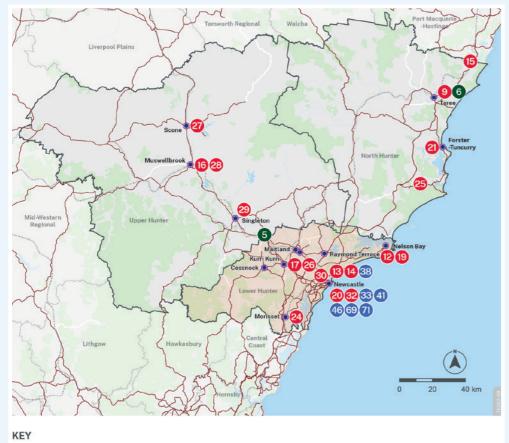

| Electorate                                                                                        | LGA                                                                  | Initiative                                                                                       | Stage             | Time frame  | ltem |
|---------------------------------------------------------------------------------------------------|----------------------------------------------------------------------|--------------------------------------------------------------------------------------------------|-------------------|-------------|------|
| <b>Port Stephens</b><br>+ Upper Hunter<br>Maitland<br>Newcastle                                   | Port Stephens<br>Maitland<br>Newcastle                               | Hunter Orana Fuel Pipeline                                                                       | For investigation | 0-10 years  | 77   |
| Port Stephens                                                                                     | Port Stephens                                                        | Upgrade of Nelson Bay Road from<br>Williamtown to Bobs Farm                                      | In planning       | On-going    | 12   |
| Port Stephens<br>+ Wallsend                                                                       | Newcastle<br>Port Stephens                                           | M1 Pacific Motorway extension to<br>Raymond Terrace                                              | In planning       | 0-3 years   | 13   |
| Port Stephens                                                                                     | Port Stephens                                                        | Traffic improvements to Tomaree<br>Peninsula townships                                           | In planning       | 5-10+ years | 19   |
| Port Stephens<br>+ Newcastle                                                                      | Port Stephens<br>Newcastle                                           | Upgrade Nelson Bay Road from<br>Fern Bay to Williamtown                                          | For investigation | On-going    | 38   |
| Port Stephens<br>+ Cessnock<br>Wallsend<br>Maitland<br>Lake Macquarie<br>Newcastle<br>Charlestown | Newcastle<br>Cessnock<br>Port Stephens<br>Maitland<br>Lake Macquarie | Bus Headstart Program to improve<br>bus services to newly developing<br>residential growth areas | For investigation | 0-10 years  | 41   |
| Port Stephens<br>+ Cessnock<br>Wallsend<br>Maitland<br>Lake Macquarie<br>Newcastle<br>Charlestown | Newcastle<br>Cessnock<br>Port Stephens<br>Maitland<br>Lake Macquarie | Connected cycleway network for<br>Greater Newcastle                                              | For investigation | 0-10 years  | 46   |
| Port Stephens                                                                                     | Port Stephens                                                        | Tomago Road improvements – Pacific<br>Highway to Williamtown                                     | For investigation | 0-10 years  | 70   |