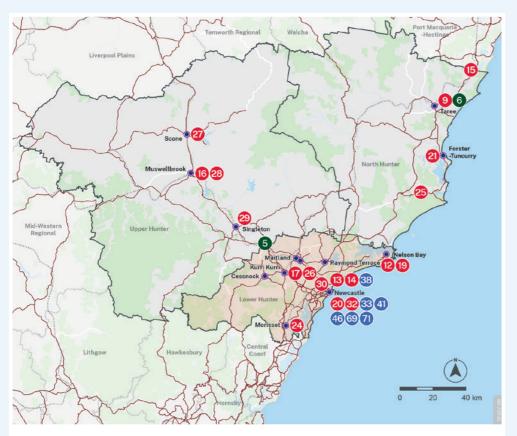

#### Hunter Regional Transport Plan Initiatives - Lower Hunter Sub Region Cessnock Electorate

| Electorate                                                                                               | LGA                                                                  | Initiative                                                                                                                                                                                                                                                                                                                        | Stage                | Time frame | Item |
|----------------------------------------------------------------------------------------------------------|----------------------------------------------------------------------|-----------------------------------------------------------------------------------------------------------------------------------------------------------------------------------------------------------------------------------------------------------------------------------------------------------------------------------|----------------------|------------|------|
| <b>Cessnock</b><br>+ Upper Hunter<br>Wallsend<br>Newcastle<br>Maitland                                   | Newcastle<br>Cessnock<br>Maitland                                    | Review trial of train services<br>between Singleton and Newcastle                                                                                                                                                                                                                                                                 | In delivery          | On going   | 7    |
| <b>Cessnock</b><br>+ Upper Hunter<br>Wallsend<br>Newcastle<br>Maitland                                   | Newcastle<br>Cessnock<br>Maitland                                    | Undertake a feasibility study looking at opportunities<br>to better align the growth areas in the Maitland (and<br>Cessnock) LGAs with a focus on the rail corridor,<br>potential electrification of the line and including<br>better overall public transport integration and service<br>frequency and timetable structure needs | For<br>investigation | 0-10 years | 72   |
| Cessnock<br>+ Maitland                                                                                   | Cessnock<br>Maitland                                                 | Kurri Kurri to Maitland improvements                                                                                                                                                                                                                                                                                              | In planning          | 0-3 years  | 17   |
| Cessnock<br>+Wallsend                                                                                    | Newcastle<br>Cessnock                                                | Investigate Beresfield area (John Renshaw Dr / M1 /<br>Weakleys Dr / New England Hwy) to support the<br>National Land Freight Network.                                                                                                                                                                                            | In planning          | 0-3 years  | 30   |
| <b>Cessnock</b><br>+ Wallsend<br>Port Stephens<br>Maitland<br>Lake Macquarie<br>Newcastle<br>Charlestown | Newcastle<br>Cessnock<br>Port Stephens<br>Maitland<br>Lake Macquarie | Bus Headstart Program to improve bus services to newly developing residential growth areas                                                                                                                                                                                                                                        | For<br>investigation | 0-10 years | 41   |
| <b>Cessnock</b><br>+ Wallsend<br>Port Stephens<br>Maitland<br>Lake Macquarie<br>Newcastle<br>Charlestown | Newcastle<br>Cessnock<br>Port Stephens<br>Maitland<br>Lake Macquarie | Connected cycleway network<br>for Greater Newcastle                                                                                                                                                                                                                                                                               | For<br>investigation | 0-10 years | 46   |
| <b>Cessnock</b><br>+ Wallsend<br>Lake Macquarie<br>Newcastle                                             | Newcastle<br>Lake Macquarie                                          | M1 Newcastle Smart Motorway project                                                                                                                                                                                                                                                                                               | In planning          | On-going   | 10   |
| <b>Cessnock</b><br>+ Wallsend<br>Newcastle                                                               | Newcastle<br>Cessnock                                                | Cessnock to Newcastle rail<br>services via Kurri Kurri                                                                                                                                                                                                                                                                            | For<br>investigation | 0-10 years | 73   |
| <b>Cessnock</b><br>+ Wallsend<br>Newcastle                                                               | Newcastle<br>Lake Macquarie                                          | Newcastle Link Road<br>Integrated Transport Plan                                                                                                                                                                                                                                                                                  | In planning          | 0-3 years  | 32   |