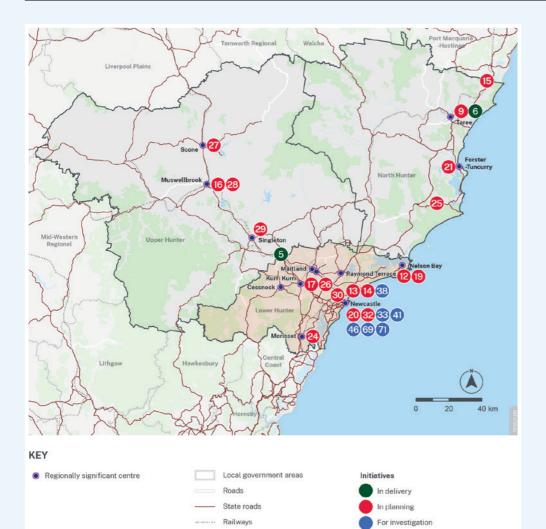

| For<br>investigation | 0-10 years | 46   |
| Wallsend<br>+ Cessnock<br>Newcastle                                                               | Newcastle<br>Lake Macquarie                                          | Newcastle Link Road Integrated Transport Plan                                                                                                                                                                                                                                                                                     | In planning          | 0-3 years  | 32   |

#### Wallsend Electorate (continued)





| Electorate                                                   | LGA                         | Initiative                                                               | Stage                | Time frame | ltem |
|--------------------------------------------------------------|-----------------------------|--------------------------------------------------------------------------|----------------------|------------|------|
| <b>Wallsend</b><br>+ Cessnock<br>Lake Macquarie<br>Newcastle | Newcastle<br>Lake Macquarie | M1 Newcastle Smart Motorway project                                      | In planning          | On going   | 10   |
| <b>Wallsend</b><br>+ Lake Macquarie<br>Newcastle             | Lake Macquarie<br>Newcastle | Sydney – Central Coast – Newcastle Fast Rail<br>business case