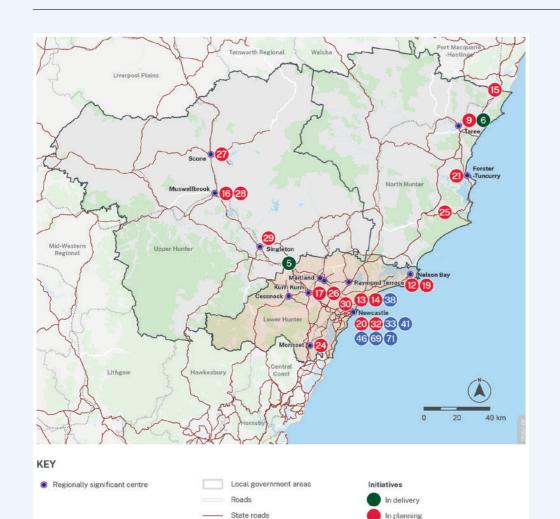

| In planning          | 0-3 years  | 32   |
| Newcastle                                                                                                | Newcastle                                                            | Extension of ferry network in Newcastle                                                                                                                                                                                                                                                                                           | For<br>investigation | 0-10 years | 69   |

#### Newcastle Electorate (continued)



..... Railways

For investigation

| Electorate                                                      | LGA                                    | Initiative                                                                                                                              | Stage                | Time frame | ltem |
|-----------------------------------------------------------------|----------------------------------------|-----------------------------------------------------------------------------------------------------------------------------------------|----------------------|------------|------|
| Newcastle                                                       | Newcastle                              | Explore a future extension of the Newcastle Light<br>Rail west to Broadmea